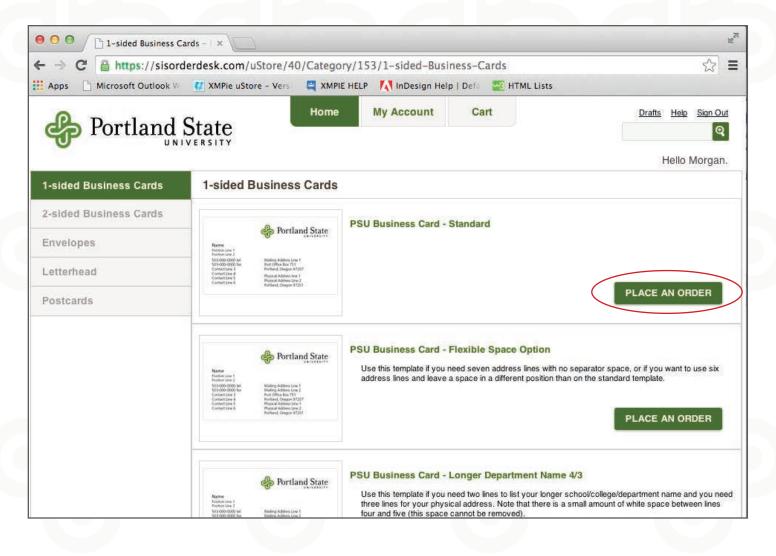

#### Step 2 - Create a new order

Select a category from the sidebar on the left.

On the proceeding page, select the appropriate template and click "Place an Order".