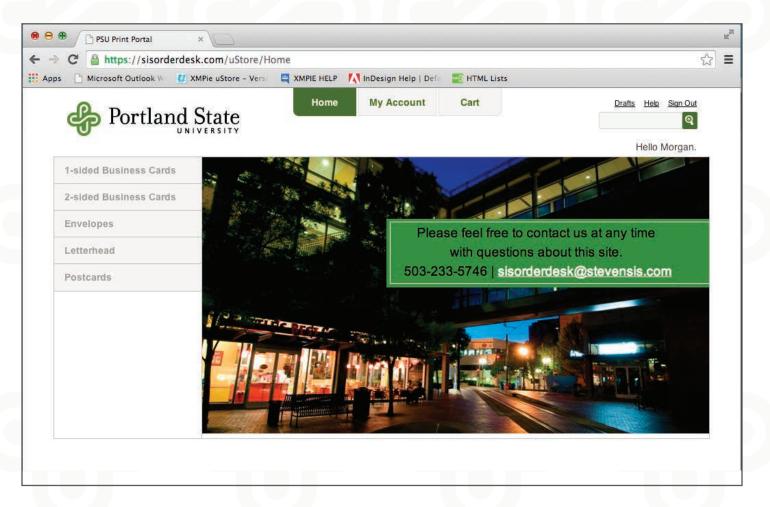

# Portland State University Ordering Portal Online Ordering Instructions

Step 1 - Log in to your account

Portal web address: https://sisorderdesk.com/psu

#### **IMPORTANT:**

If you have ordered with us before, the email associated with your account is your username.

If you do not already have an account -

You can create a new account by clicking the "create an account" link below the login fields.