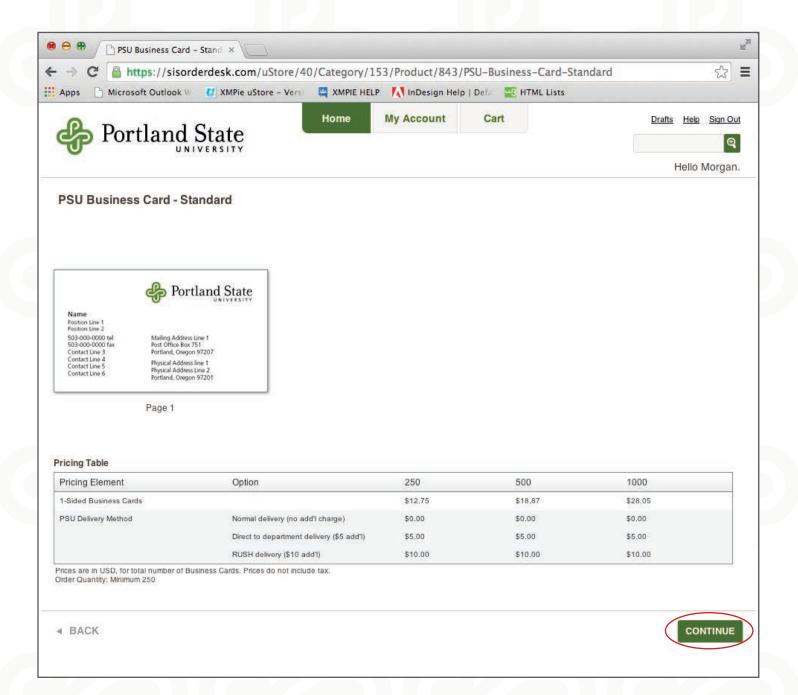

#### Step 3 - Review your product selection

This page is an overview of the selected item, with quantity and pricing breakdowns.

\*If this is not the item you would like to order, simply click the "back" button at the bottom left of the page to go back to view the other options.

Click "Continue" to proceed to the next page