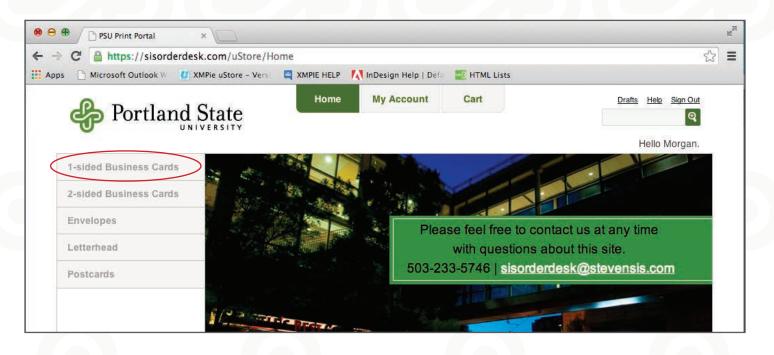

#### Step 2 - Create a new order

Select a category from the sidebar on the left.

On the proceeding page, select the appropriate template and click "Place an Order".